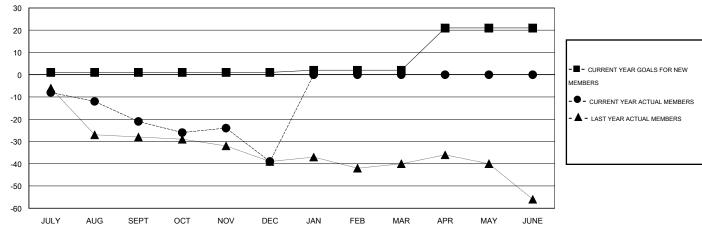

#### GOALS AND ACTUAL MEMBERS CUMULATIVE

| DROPPED CLUBS: 0  DROPPED MEMBERS |               | 19 CLUBS OF 46 ADDED 1 OR MORE<br>NEW MEMBERS | GENDER DISTRIBUT  MALE  FEMALE        | TION<br>1,145 (83.03%)<br>234 (16.97%) |           |
|-----------------------------------|---------------|-----------------------------------------------|---------------------------------------|----------------------------------------|-----------|
| DECEASED  CLUB CANCELLED  OTHER   | 15<br>0<br>53 | CLICK HERE FOR HEALTH ASSESSMENT DATA         | FAMILY UNIT MEMBERS HEAD OF HOUSEHOLD |                                        | 199<br>98 |
| TOTAL                             | 68            |                                               | NON-HEAD OF HOUSEHOLD                 |                                        | 101       |